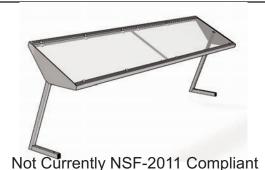

# SNEEZE GUARD SINGLE SERVICE

SG - SERIES
Non Adjustable

| S | G | -2 |
|---|---|----|
|   |   |    |

□ **SG-3** 

□SG-4

□ SG-5

□SG-6

### **SPECIFICATIONS**

The base is constructed of 3/4" square stainless steel tubing, all welded, ground and polished to a uniform finish. The top end is formed of stainless steel and is attached to the base section with studs and cap nuts. The sneeze guard is formed of 3/16" clear Plexiglas. The unit is self supporting - no fasteners are required. This unit can be used as a removable or mounted on counter with screws.