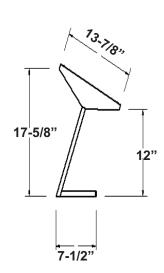

### **SPECIFICATIONS**

The base is constructed of 3/4" square stainless steel tubing, all welded, ground and polished to a uniform finish. The top end is formed of stainless steel and is attached to the base section with studs and cap nuts. The sneeze guard is formed of 3/16" clear Plexiglas. The unit is self supporting - no fasteners are required. This unit can be used as a removable or mounted on counter with screws.

### **ACCESSORIES**

No accessories available.

Specifications subject to change without notice.

| M | ODEL      | "A"       | \A/T  |
|---|-----------|-----------|-------|
| 5 | SIZE      | LENGTH    | WT    |
|   | 2         | 35-3/4"   | 30lbs |
|   |           | (98.8cm)  | 30103 |
|   | 3         | 49-1/2"   | 40lbs |
|   |           | (125.7cm) | 40103 |
|   | 4         | 63-1/4"   | 50lbs |
|   | <u> </u>  | (160.7cm) | 30103 |
|   | 5         | 77"       | 60lbs |
|   | 5         | (195.6cm) | 00103 |
| 6 |           | 90-3/4"   | 80lbs |
| 0 | (230.5cm) | 80100     |       |