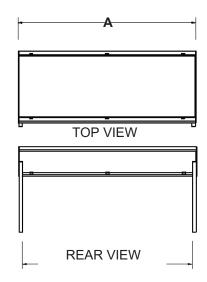

### **SPECIFICATIONS**

The base is constructed of 3/4" square stainless steel tubing, all welded, ground and polished to a uniform finish. The top end is formed of stainless steel and is attached to the base section with studs and cap nuts. The sneeze guard is formed of 3/16" clear Plexiglas. The unit is self supporting - no fasteners are required. This unit can be used as a removable or mounted on counter with screws.

### **ACCESSORIES**

No accessories available.

Specifications subject to change without notice.

| M | ODEL      | "A"       | \A/T  |
|---|-----------|-----------|-------|
| 5 | SIZE      | LENGTH    | WT    |
|   | 2         | 35-3/4"   | 30lbs |
|   |           | (98.8cm)  | 30103 |
|   | 3         | 49-1/2"   | 40lbs |
|   |           | (125.7cm) | 40103 |
|   | 4         | 63-1/4"   | 50lbs |
|   | <u> </u>  | (160.7cm) | 30103 |
|   | 5         | 77"       | 60lbs |
|   | 5         | (195.6cm) | 00103 |
| 6 |           | 90-3/4"   | 80lbs |
| 0 | (230.5cm) | 80100     |       |