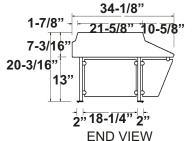

#### **SPECIFICATIONS**

The top shelf is constructed of 18 guage stainless steel and the uprights are constructed of 1" square stainless steel tubing, all welded construction, ground and polished to a uniform finish. The unit includes a 3/16" front panel and (2) end panels of 1/4" clear Plexiglas. The front panel is angled for self-service operation and manufactured to meet UL Listing. The end panels are supported by stainless steel clamps which are bolted to the frame. Unit is supplied with stainless steel flanges for ease of mounting to any counter top.

Specifications subject to change without notice.

| MODEL<br>SIZE | "A"<br>LENGTH        | OSHC<br>(watts<br>@ 120V) | OSC<br>WT.<br>(LBS.) | OSCX<br>WT.<br>(LBS.) | OSHC<br>WT.<br>(LBS.) |
|---------------|----------------------|---------------------------|----------------------|-----------------------|-----------------------|
| 2             | 35-3/4"<br>(98.8cm)  | 500                       | 58<br>(26.3kg)       | 49<br>(22.2kg)        | 68<br>(30.8kg)        |
| 3             | 49-1/2"<br>(125.7cm) | 750                       | 70<br>(31.8kg)       | 62<br>(28.1kg)        | 76<br>(34.5kg)        |
| 4             | 63-1/4"<br>(160.7cm) | 1000                      | 86<br>(39kg)         | 74<br>(33.6kg)        | 88<br>(40kg)          |
| 5             | 77"<br>(195.6cm)     | 1250                      | 98<br>(44.5kg)       | 86<br>(39kg)          | 102<br>(46.3kg)       |
| 6             | 90-3/4"<br>(230.5cm) | 1500                      | 181<br>(82.1kg)      | 156<br>(70.8kg)       | 194<br>(88kg)         |