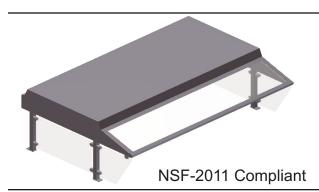

# **BUFFET CANOPY SINGLE SERVICE**

OSC - SERIES
Stainless Steel
Overshelf

#### **SPECIFICATIONS**

The top shelf is constructed of 18 guage stainless steel and the uprights are constructed of 1" square stainless steel tubing, all welded construction, ground and polished to a uniform finish. The unit includes a 3/16" front panel and (2) end panels of 1/4" clear Plexiglas. The front panel is angled for self-service operation and manufactured to meet UL Listing. The end panels are supported by stainless steel clamps which are bolted to the frame. Unit is supplied with stainless steel flanges for ease of mounting to any counter top.