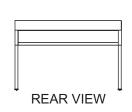

#### **SPECIFICATIONS**

The top shelf is constructed of 18 guage stainless steel and the uprights are constructed of 1" square stainless steel tubing, all welded construction, ground and polished to a uniform finish. The unit includes a 3/16" front panel and (2) end panels of 1/4" clear Plexiglas. The front panel is angled for self-service operation and manufactured to meet UL Listing. The end panels are supported by stainless steel clamps which are bolted to the frame. Unit is supplied with stainless steel flanges for ease of mounting to any counter top.