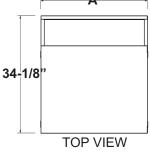

#### **SPECIFICATIONS**

The top shelf is constructed of 18 guage stainless steel and the uprights are constructed of 1" square stainless steel tubing, all welded construction, ground and polished to a uniform finish. The unit includes a 3/16" front panel and (2) end panels of 1/4" clear Plexiglas. The front panel is angled for self-service operation and manufactured to meet UL Listing. The end panels are supported by stainless steel clamps which are bolted to the frame. Unit is supplied with stainless steel flanges for ease of mounting to any counter top.

Specifications subject to change without notice.

| MODEL<br>SIZE | "A"<br>LENGTH        | OSHC<br>(watts<br>@ 120V) | OSC<br>WT.<br>(LBS.) | OSCX<br>WT.<br>(LBS.) | OSHC<br>WT.<br>(LBS.) |
|---------------|----------------------|---------------------------|----------------------|-----------------------|-----------------------|
| 2             | 35-3/4"<br>(98.8cm)  | 500                       | 58<br>(26.3kg)       | 49<br>(22.2kg)        | 68<br>(30.8kg)        |
| 3             | 49-1/2"<br>(125.7cm) | 750                       | 70<br>(31.8kg)       | 62<br>(28.1kg)        | 76<br>(34.5kg)        |
| 4             | 63-1/4"<br>(160.7cm) | 1000                      | 86<br>(39kg)         | 74<br>(33.6kg)        | 88<br>(40kg)          |
| 5             | 77"<br>(195.6cm)     | 1250                      | 98<br>(44.5kg)       | 86<br>(39kg)          | 102<br>(46.3kg)       |
| 6             | 90-3/4"<br>(230.5cm) | 1500                      | 181<br>(82.1kg)      | 156<br>(70.8kg)       | 194<br>(88kg)         |