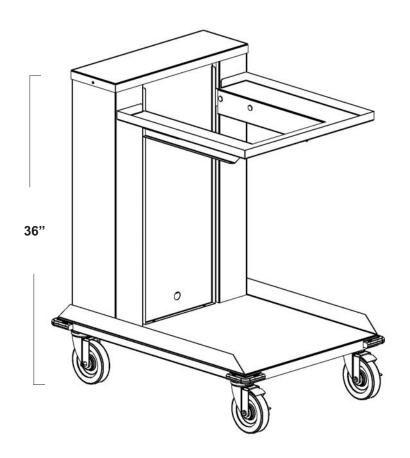

#### **SPECIFICATIONS**

The construction of the model MCR consists of a stainless steel exterior base, top and cabinet housing, all welded. The base shall be heavily reinforced with support channels for added strength.

HANDLE: Shall be 1" O.D. stainless steel.

**TRAY CARRIER**: The cantilever tray platform shall be constructed of grade 18-8 stainless steel.

**SELF LEVELING**: Dispensing height shall be adjustable by adding or removing extension springs located behind the removable access panel of grade 18-8 stainless steel. The cantilevered platform shall be self leveling with heavy duty bearings and bearing guides.

**CORNER BUMPERS**: Shall be gray non-marking vinyl attached securely to the base.

**CASTERS**: Shall be 4" swivel heavy duty with optional brake.

Specifications subject to change without notice.