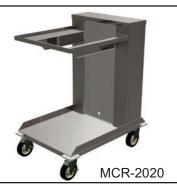

# RACK DISPENSER

Mobile Cantilever Rack Dispenser

| M | C | R | -1 | 02 | 20 |
|---|---|---|----|----|----|
| M | C | R | -2 | 02 | 20 |

### **ACCESSORIES**

- LB Locking brakes (set of 2)
- **WB** Wrap around bumpers

| MCR: MOBILE CANTILEVER RACK/DISPENSER |                   |                 |              |  |  |  |
|---------------------------------------|-------------------|-----------------|--------------|--|--|--|
| MODEL                                 | MAXIMUM RACK      | LXW             | SHIPPING WT. |  |  |  |
|                                       | SIZE              |                 | (lbs.)       |  |  |  |
| MCR-1020                              | 10-1/4" X 20-1/4" | 20" X 21"       | 110          |  |  |  |
|                                       | (26 X 51.4cm)     | (50.8 X 53.3cm) | (49.9kg)     |  |  |  |
| MCR-2020                              | 20-1/4" X 20-1/4" | 30" X 21"       | 123          |  |  |  |
|                                       | (51.4 X 51.4cm)   | (76.2 X 53.3cm) | (55.8kg)     |  |  |  |