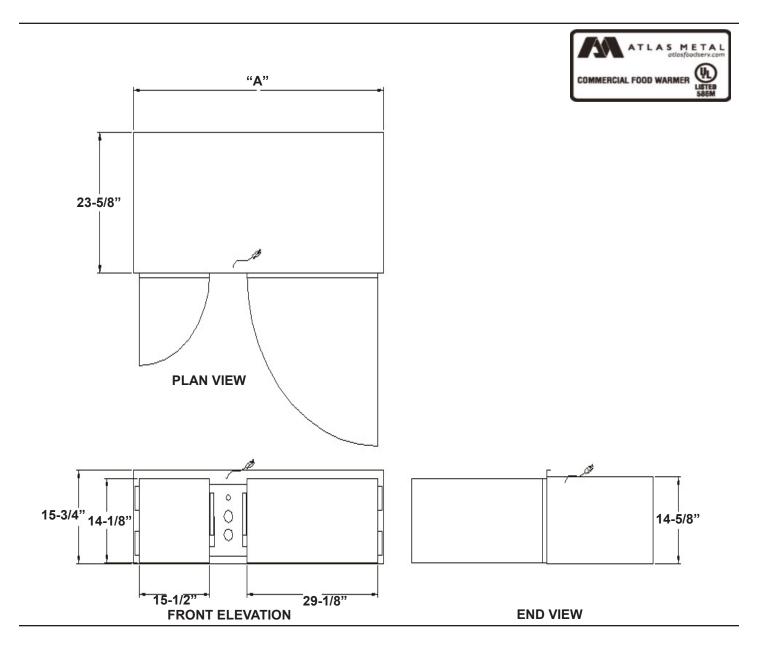

## SPECIFICATIONS

BODY: Double wall constructed with 20 gauge, type 304 stainless steel interior liner, with coved corners. Exterior wall is 22 gauge galvanized steel, with an 18 gauge stainless steel facia. The body is filled with 1" of high density fiberglass insulation on all sides. Interior of the body is provided with a removable slide assembly to accommodate 12" X 20" pans.

**DOORS**: Doors are double wall constructed of 18 gauge, type 304 stainless steel, fully insulated with high density fiberglass, and provided with edge mounted, chrome plated hinges and a slam action latch. Doors are complete with a moisture-proof gasket.

| MODEL | " <b>A</b> "         | STORAGE CAPACITY<br>12" X 20" PANS | CUT-OUT<br>REQUIRED                 | ELECTRICAL<br>CHARACTERISTICS | SHIP WT.<br>(LBS.) |
|-------|----------------------|------------------------------------|-------------------------------------|-------------------------------|--------------------|
| HB-3  | 41-7/8"<br>(106cm)   | 4                                  | 15-3/4" X 41-7/8"<br>(40 X 106cm)   | 850 W - 7.1 amps.<br>120V     | 190<br>(86.1kg)    |
| HB-4  | 55-5/8"<br>(140.9cm) | 6                                  | 15-3/4" X 55-5/8"<br>(40 X 140.9cm) | 850 W - 7.1 amps.<br>120V     | 265<br>(120.2kg)   |
| HB-5  | 69-3/8"<br>(175.8cm) | 8                                  | 15-3/4" X 69-3/8"<br>(40 X 175.8cm) | 850 W - 7.1 amps.<br>120V     | 312<br>(141.5kg)   |