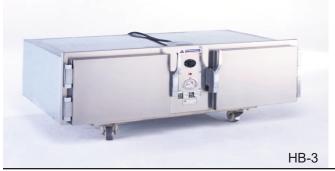

## HEATED □ **HB-3** BASE □ **HB-4 Electrically Heated** □ **HB-5 Under Counter**

## **STANDARD FEATURES**

- Slides into your counter puts heated storage where you need it
- Fully insulated for maximum efficiency
- Slide assembly for standard 12" x 20" pans
- Electrically heated thermostat control
- 1-Year Parts & Labor Warranty
- UL Listed