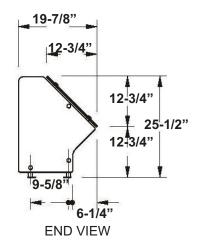

### **SPECIFICATIONS**

Sneeze guard is constructed from 1" DIA. Stainless steel tubing formed, welded & polished to a uniform finish, mounting hardware & adaptor spacer made of type 316 stainless steel, front & top panels of 3/8" thick tempered glass, (2) 1/4" thick tempered end panels, all tempered glass panels have radius corners & polished edges, easily removable/replaceable, unit is supplied with stainless steel flange feet for ease of mounting to any countertop.

## **ACCESSORIES**

CSG-PC - Powder coating

| MODEL<br>SIZE | LENGTH<br>"A"         | WT<br>(LBS.)    |
|---------------|-----------------------|-----------------|
| 1             | 23-7/8"<br>(60.64cm)  | 22<br>(9.9kg)   |
| 2             | 36-1/8"<br>(91.75cm)  | 30<br>(13.6kg)  |
| 3             | 49-7/8"<br>(126.68cm) | 36<br>(16.32kg) |
| 4             | 63-5/8"<br>(161.60cm) | 42<br>(19.05kg) |
| 5             | 77-3/8"<br>(196.53cm) | 48<br>(22.22kg) |
| 6             | 91-1/8"<br>(231.45cm) | 56<br>(25.4kg)  |