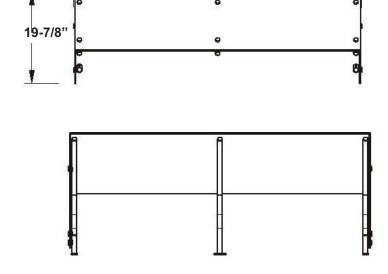

# ATLAS METAL

1135 N.W. 159th DRIVE, MIAMI, FLORIDA 33169

TEL 305.625.2451 TOLL FREE 800.762.7565 FAX 305.623.0475 WWW.ATLASFOODSERV.COM SALES@ATLASFOODSERV.COM

| Project:  |  |
|-----------|--|
| Item No.: |  |
| Quantity: |  |

## **CSG - CUSTOM FOOD GUARDS**



### **SPECIFICATIONS**

Sneeze guard is constructed from 1" DIA. Stainless steel tubing formed, welded & polished to a uniform finish, mounting hardware & adaptor spacer made of type 316 stainless steel, front & top panels of 3/8" thick tempered glass, (2) 1/4" thick tempered end panels, all tempered glass panels have radius corners & polished edges, easily removable/replaceable, unit is supplied with stainless steel flange feet for ease of mounting to any countertop.

#### **TOP VIEW**



**REAR VIEW** 

## **ACCESSORIES**

CSG-PC - Powder coating

| MODEL<br>SIZE | LENGTH<br>"A"         | WT<br>(LBS.)    |
|---------------|-----------------------|-----------------|
| 1             | 23-7/8"<br>(60.64cm)  | 22<br>(9.9kg)   |
| 2             | 36-1/8"<br>(91.75cm)  | 30<br>(13.6kg)  |
| 3             | 49-7/8"<br>(126.68cm) | 36<br>(16.32kg) |
| 4             | 63-5/8"<br>(161.60cm) | 42<br>(19.05kg) |
| 5             | 77-3/8"<br>(196.53cm) | 48<br>(22.22kg) |
| 6             | 91-1/8"<br>(231.45cm) | 56<br>(25.4kg)  |