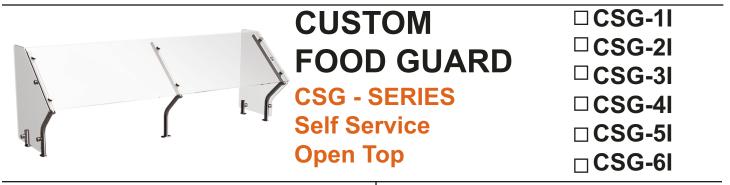

## **CSG - CUSTOM FOOD GUARDS**

### **SPECIFICATIONS**

Sneeze guard is constructed from 1" DIA. Stainless steel tubing formed, welded & polished to a uniform finish, mounting hardware & adaptor spacer made of type 316 stainless steel, front & top panels of 3/8" thick tempered glass, (2) 1/4" thick tempered end panels, all tempered glass panels have radius corners & polished edges, easily removable/replaceable, unit is supplied with stainless steel flange feet for ease of mounting to any countertop.