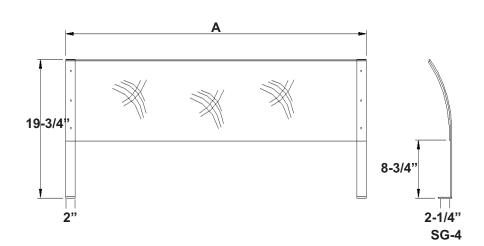

### **SPECIFICATIONS**

The uprights are constructed of 1/4" x 2" stainless steel bar stock, all welded, ground and polished to a uniform finish and formed as curved vertical supports for 1/4" thick Plexiglas.

### **ACCESSORIES**

No accessories available.

| MODEL    | "A"       | WT    |  |  |
|----------|-----------|-------|--|--|
| SIZE     | LENGTH    |       |  |  |
| 2        | 35-3/4"   | 35lbs |  |  |
|          | (98.8cm)  | 33108 |  |  |
| 3        | 49-1/2"   | 45lbs |  |  |
| 3        | (125.7cm) | 45108 |  |  |
| 4        | 63-1/4"   | 55lbs |  |  |
| 4        | (160.7cm) | Salce |  |  |
| 5        | 77"       | 65lbs |  |  |
| <u>_</u> | (195.6cm) |       |  |  |
| 6        | 90-3/4"   | 85lbs |  |  |
| 0        | (230.5cm) | 00108 |  |  |