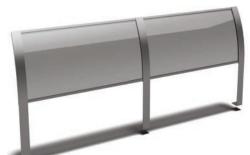

# SNEEZE GUARD FULL SERVICE

**CPS - SERIES Curved Plexiglas** 

| ш | U |   | J | _  |
|---|---|---|---|----|
|   | C | P | S | -5 |
| П | C | P | S | -6 |

□ CPS-2

□ CPS-3

CDS-1

Not Currenty NSF-2011 Compliant

### **SPECIFICATIONS**

The uprights are constructed of 1/4" x 2" stainless steel bar stock, all welded, ground and polished to a uniform finish and formed as curved vertical supports for 1/4" thick Plexiglas.